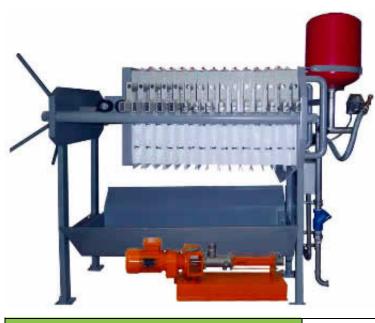

## Chamber Filter Press KKF470/10-3

| Filter Plates:            | 470 x 470mm made of HDPP                                                                                                                                                                                    |
|---------------------------|-------------------------------------------------------------------------------------------------------------------------------------------------------------------------------------------------------------|
| Number of Filter Plates:  | 10 (can be increased to 15)                                                                                                                                                                                 |
| Filter Surface Area:      | 3,9m² (can be increased to 5,8 m²)                                                                                                                                                                          |
| Chamber Volume:           | Approx. 40l (can be increased to 60l)                                                                                                                                                                       |
| Pump:                     | Eccentric screw pump 600 l/h                                                                                                                                                                                |
| Voltage Standard Version: | 400V-3phase                                                                                                                                                                                                 |
| Voltage Special Order:    | 110V-2ph   230V-1ph   230V-3ph   460/480V-3ph                                                                                                                                                               |
| Locking Mechanism:        | Mechanical                                                                                                                                                                                                  |
| Police Filter:            | 20" candle filter, 1µm nominal, in clear sightedness candle filter case                                                                                                                                     |
| Options:                  | Safety equipment (pump switches off automatically after set period, automatic overflow switch-off)                                                                                                          |
| Further Information:      | Includes residue tray, suitable for producing oil for foodstuff and cosmetic, pressure control, electrical wiring, CEKON 400V, filter plates fitted with reusable vegetable oil-specific cloth filter bags. |
| Working Pressure:         | 3 bar                                                                                                                                                                                                       |
| Options                   | Safety equipment (pump switches off automatically after set period, automatic overflow switch-off)                                                                                                          |