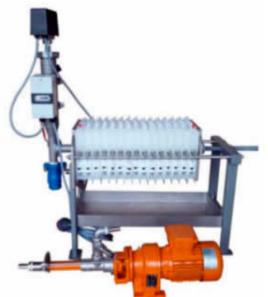

## Chamber Filter Press KK200/10-2

| Filter Plates:            | 200 x 200mm made of HDPP                                                                                                                                                                               |
|---------------------------|--------------------------------------------------------------------------------------------------------------------------------------------------------------------------------------------------------|
| Number of Filter plates:  | 10                                                                                                                                                                                                     |
| Filter Surface Area:      | 0.64 m²                                                                                                                                                                                                |
| Chamber Volume:           | Approx. 6 1                                                                                                                                                                                            |
| Pump:                     | Eccentric screw pump max 0,3 m³/h                                                                                                                                                                      |
| Voltage Standard Version: | 400V-3phase                                                                                                                                                                                            |
| Voltage Special Order:    | 110V-2ph   230V-1ph   230V-3ph   460/480V-3ph                                                                                                                                                          |
| Locking Mechanism:        | Mechanical                                                                                                                                                                                             |
| Police Filter:            | Filter candle 20", 1µm nominal, in Fine filter case                                                                                                                                                    |
| Options:                  | Safety equipment (pump switches off automatically after set period, automatic overflow switch-off)                                                                                                     |
| Further Information:      | Includes pressure control, suitable for to produce oil for<br>foodstuff and cosmetics, electric wiring, CEKON 400V,<br>filter plates fitted with reusable vegetable oil-specific<br>cloth filter bags. |